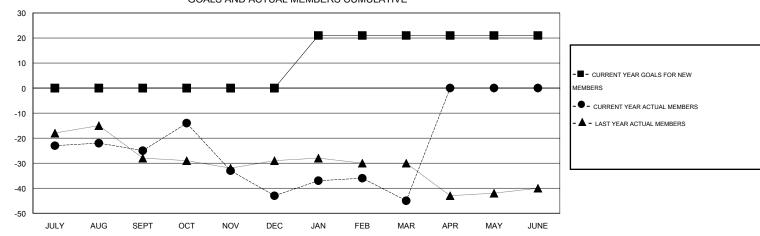

# LOCATION MICHIGAN

GMT CA 1

|               |                  | Clubs               |                            |                             | Members  RESULTS FOR 2013-2014 |                    |                            |                              |                             |  |
|---------------|------------------|---------------------|----------------------------|-----------------------------|--------------------------------|--------------------|----------------------------|------------------------------|-----------------------------|--|
|               | RESU             | LTS FOR 2013-2014   |                            |                             |                                |                    |                            |                              |                             |  |
| QUARTER       | NEW CLUB<br>GOAL | ACTUAL NEW<br>CLUBS | ACTUAL<br>DROPPED<br>CLUBS | ACTUAL NET<br>GAIN/<br>LOSS | QUARTER                        | NEW MEMBER<br>GOAL | ACTUAL TOTAL MEMBERS ADDED | ACTUAL<br>DROPPED<br>MEMBERS | ACTUAL NET<br>GAIN/<br>LOSS |  |
| JULY/AUG/SEPT | 0                | 0                   | 0                          | 0                           | JULY/AUG/SEPT                  | 0                  | 14                         | 39                           | -25                         |  |
| OCT/NOV/DEC   | 0                | 0                   | 0                          | 0                           | OCT/NOV/DEC                    | 0                  | 27                         | 45                           | -18                         |  |
| JAN/FEB/MAR   | 1                | 0                   | 0                          | 0                           | JAN/FEB/MAR                    | 21                 | 34                         | 36                           | -2                          |  |
| APR/MAY/JUNE  | 0                | 0                   | 0                          | 0                           | APR/MAY/JUNE                   | 0                  | 0                          | 0                            | 0                           |  |

## GOALS AND ACTUAL MEMBERS CUMULATIVE

| DROPPED CLUBS: 0  DROPPED MEMBERS      |                       | 21 CLUBS OF 42 ADDED 1 OR MORE<br>NEW MEMBERS | GENDER DISTRIE  MALE  FEMALE                                  | 774 (71.40%)<br>310 (28.60%) |                   |
|----------------------------------------|-----------------------|-----------------------------------------------|---------------------------------------------------------------|------------------------------|-------------------|
| DECEASED  CLUB CANCELLED  OTHER  TOTAL | 16<br>0<br>104<br>120 | CLICK HERE FOR HEALTH ASSESSMENT DATA         | FAMILY UNIT MEMBERS  HEAD OF HOUSEHOLD  NON-HEAD OF HOUSEHOLD |                              | 217<br>107<br>110 |